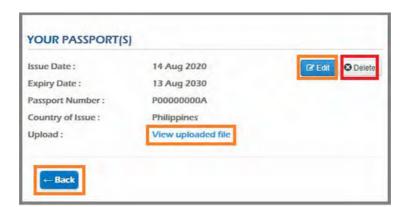

Enter your Passport Number as shown in your passport and select Country of Issue.

Take a photo of or scan the page with your photo and details.

Save the file as docx, jpg, png, or pdf.

- Enter your passport details.
- Upload the file and click Submit.

| RCL Medical Certificate              | ADD PASSPORT INFORMATION |                                     |
|--------------------------------------|--------------------------|-------------------------------------|
|                                      | Passport Number *        | P00000000A                          |
| Seaman's Book                        | Country of Issue *       | PHILIPPINES *                       |
| Passport<br>Appointment Scheduled    | Issue Date *             | 2020-08-14                          |
|                                      | Expiry Date *            | 2030-08-13                          |
| Pre-Departure Orientation<br>Seminar | Copy of Passport         | Choose File Maria_delaCrrt_2020.jpg |

Clicking on Submit will update the status of your passport to Pending Document Approval.

• To view your uploaded passport, click View uploaded file.

After your passport is validated and approved, the status of your document will be updated to Completed.