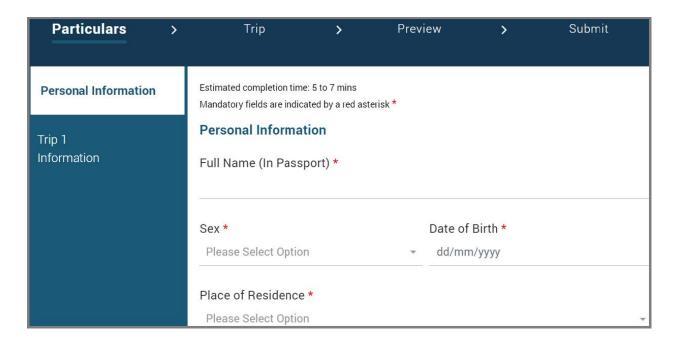

## **How to Complete Your Singapore Arrival Card**

- 1. Go to <a href="https://eservices.ica.gov.sg/sgarrivalcard/">https://eservices.ica.gov.sg/sgarrivalcard/</a>.
- 2. On the homepage, click on Foreign Visitors.

3. Select Individual Submission.

A MEMBER OF ROYAL CARIBBEAN GROUP

4. Fill out the required information completely and accurately, and submit the e-form.

**IMPORTANT REMINDERS:** Enter the following information in the **Trip** section of the form: