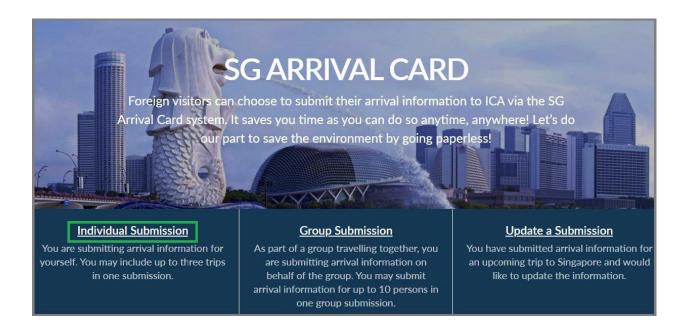

3. Select Individual Submission.

A MEMBER OF ROYAL CARIBBEAN GROUP

4. Fill out the required information completely and accurately, and submit the e-form.

**IMPORTANT REMINDERS:** Enter the following information in the **Trip** section of the form: