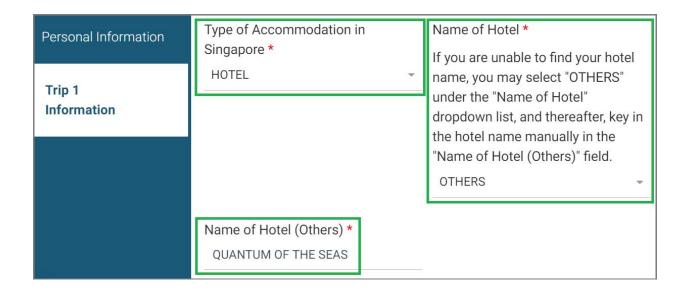

- In Type of Accommodation in Singapore, select HOTEL.
- In Name of Hotel, select OTHERS.
- In Name of Hotel (Others), write QUANTUM OF THE SEAS.

For more information, click on FAQ.