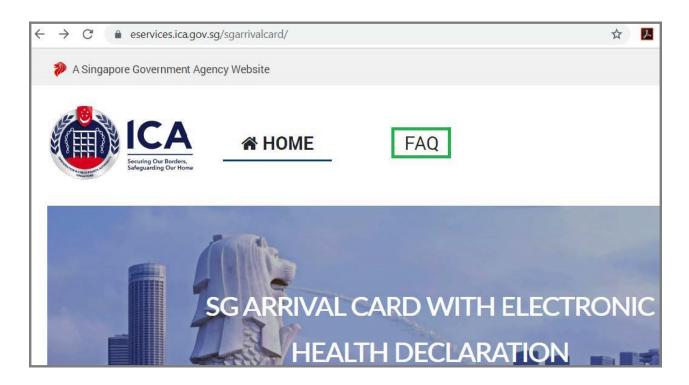

## **How to Complete Your Singapore Arrival Card**

- 1. Go to <a href="https://eservices.ica.gov.sg/sgarrivalcard/">https://eservices.ica.gov.sg/sgarrivalcard/</a>.
- 2. On the homepage, click on Foreign Visitors.

3. Select Individual Submission.

A MEMBER OF ROYAL CARIBBEAN GROUP

4. Fill out the required information completely and accurately, and submit the e-form.

**IMPORTANT REMINDERS:** Enter the following information in the **Trip** section of the form:

- In Type of Accommodation in Singapore, select HOTEL.
- In Name of Hotel, select OTHERS.
- In Name of Hotel (Others), write QUANTUM OF THE SEAS.

For more information, click on FAQ.