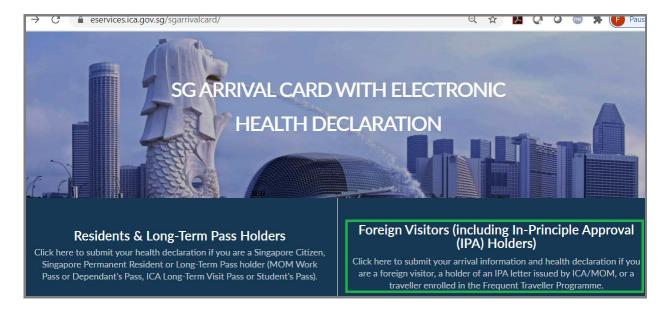

## **How to Complete Your Singapore Arrival Card**

- 1. Go to <a href="https://eservices.ica.gov.sg/sgarrivalcard/">https://eservices.ica.gov.sg/sgarrivalcard/</a>.
- 2. On the homepage, click on Foreign Visitors.

3. Select Individual Submission.

A MEMBER OF ROYAL CARIBBEAN GROUP

4. Fill out the required information completely and accurately, and submit the e-form.

**IMPORTANT REMINDERS:** Enter the following information in the **Trip** section of the form: